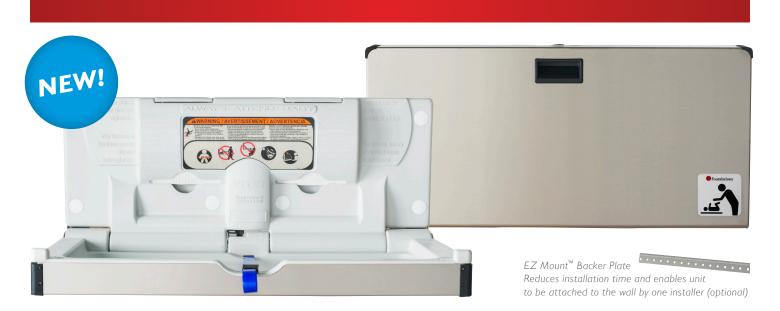

## **STAINLESS CHANGING STATION**

WITH FULL STAINLESS WRAP

Safety strap sanitizes easily and adjusts with one hand.

Convenient built-in liner dispenser.

- Brushed 304 stainless steel shell delivers upscale appearance for high-finish facilities at a great value
- Made from durable, easy-to-clean, high-density polyethylene, which is inherently bacteria resistant
- Heavy-duty steel-on-steel hinge provides increased strength and support
- Includes all necessary mounting hardware (EZ Mount™ Backer Plate optional)
- ADA compliant when properly installed
- Supports up to 200lbs