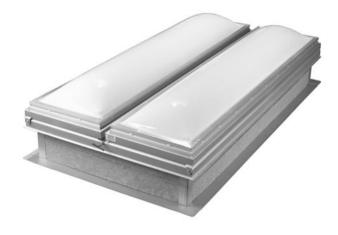

## DOUBLE LEAF DOMED SMOKE VENT - UDFV™

**Fusible Link**: The smoke vents are equipped with a UL listed 165° F fusible link for automatic operation. The fusible link can be quickly and easily replaced.

Sizes: Roof Opening Size is Order Size.

**Insulation:** The curb has 1" rigid fiber insulation.

**Construction:** Dome frame is a minimum thickness of .072 aluminum and provides a self-contained sloping condensation and weepage gutter for drainage. Covers are one piece acrylic dome (either white translucent or clear). The 14 gauge steel dome retaining frame is secured to the 14 gauge galvanized steel curb frame. The galvanized steel curb and curb frame fully welded and ground smooth, continuous bulb gasket and is insulated for weather tightness.

**Operation:** Torsion spring drives open the covers automatically. Shock absorbers control the speed of the leaves as they open.

**Hardware:** Heavy gauge aluminum 3/16" pivot hinges. Pull handles are provided for exterior or interior manual operation.

Finish: 2 coats prime coat.

**Wind/Live Load & Uplift:** Covers shall open against 10 psf (49 kg/m²) snow/wind load. Vent assembly rated for 40 psf (195 kg/m²) live load. Covers will remain closed under 90 psf (438 kg/m²) wind uplift force.