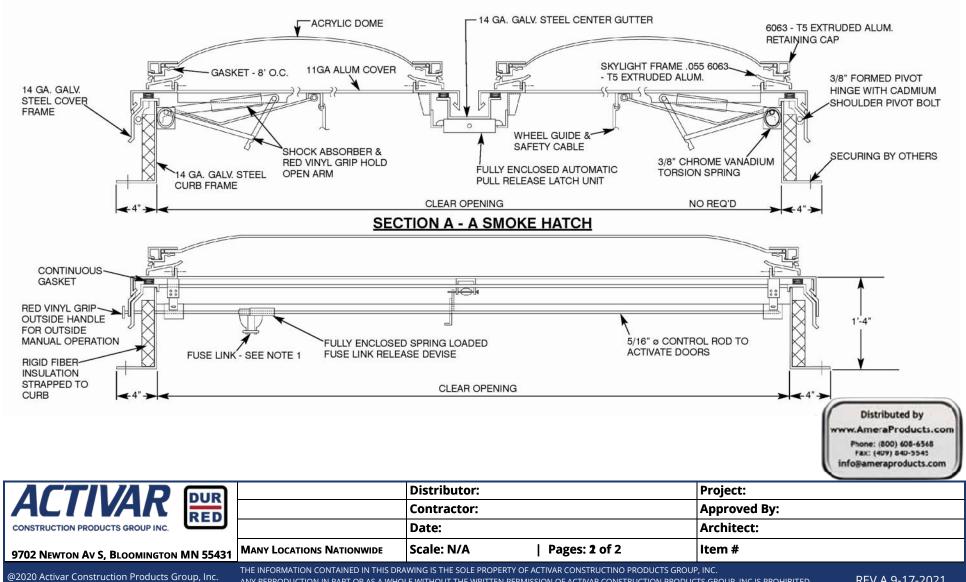

## DOUBLE LEAF DOMED SMOKE VENT - UDFV™

**Fusible Link**: The smoke vents are equipped with a UL listed 165° F fusible link for automatic operation. The fusible link can be quickly and easily replaced.

Sizes: Roof Opening Size is Order Size.

**Insulation:** The curb has 1" rigid fiber insulation.

**Construction:** Dome frame is a minimum thickness of .072 aluminum and provides a self-contained sloping condensation and weepage gutter for drainage. Covers are one piece acrylic dome (either white translucent or clear). The 14 gauge steel dome retaining frame is secured to the 14 gauge galvanized steel curb frame. The galvanized steel curb and curb frame fully welded and ground smooth, continuous bulb gasket and is insulated for weather tightness.

**Operation:** Torsion spring drives open the covers automatically. Shock absorbers control the speed of the leaves as they open.

**Hardware:** Heavy gauge aluminum 3/16" pivot hinges. Pull handles are provided for exterior or interior manual operation.

Finish: 2 coats prime coat.

**Wind/Live Load & Uplift:** Covers shall open against 10 psf (49 kg/m²) snow/wind load. Vent assembly rated for 40 psf (195 kg/m²) live load. Covers will remain closed under 90 psf (438 kg/m²) wind uplift force.