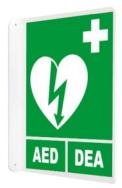

## 14XS-ILCOR

Right Angle Bilingual Wall Sign 8" x 10" - 1/8" PVC - Printed 2 Sides

14TS-ILCOR Tent Wall Sign 6" x 4-1/2"

con

Phone: (800) 608-6568 Fax: (409) 840-5545 info@ameraproducts.com

|                             | Distributor:                               | Quantity:                                              |
|-----------------------------|--------------------------------------------|--------------------------------------------------------|
|                             | Contractor:                                | Approved By:                                           |
|                             | Model #:                                   | Architect:                                             |
|                             | Project:                                   | Date: © 2022 Activar Construction Products Group, Inc, |
| Headquarters:9702 Newton Av | S, BLOOMINGTON, MN 55431 MANUFACTURING: BL | DOMINGTON MN & COMMERCE, CA 9/13/2022 Distributed by   |