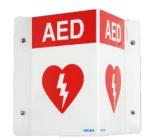

Flat Wall Sign 8" x 11" - .020 White Styrene

14S

**14XS-AED-DIRECT** Flat Wall Sign—2 Sided 10" x 4" - .020 White Styrene

7" x 6" x 4-1/2" - .020 White Styrene

HSAED-SIGN Tent Wall Sign Phillips—9" x 6-1/8"