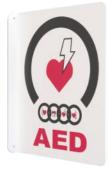

## SUBMITTAL: AED PLASTIC WALL SIGNS

PAGE 1 OF 1

These Durable Signs are Screen Printed with High Quality Graphics to draw Visibility to the AED Emergency Station. All are Easily Mounted to the Wall Using Screws. Directional Arrow Signs can Assist Users in Locating an AED Station.

Flat Wall Sign 8" x 11" - .020 White Styrene

14S



**14XS-AED-DIRECT** Flat Wall Sign—2 Sided 10" x 4" - .020 White Styrene







7" x 6" x 4-1/2" - .020 White Styrene



HSAED-SIGN Tent Wall Sign Phillips—9" x 6-1/8"



## 14XS-AED

Right Angle Wall Sign 8" x 10" - 1/8" PVC - Printed 2 Sides



## 14XS-ILCOR

Right Angle Bilingual Wall Sign 8" x 10" - 1/8" PVC - Printed 2 Sides



14TS-ILCOR Tent Wall Sign 6" x 4-1/2"



con

Phone: (800) 608-6568 Fax: (409) 840-5545 info@ameraproducts.com

|                             | Distributor:                               | Quantity:                                              |
|-----------------------------|--------------------------------------------|--------------------------------------------------------|
|                             | Contractor:                                | Approved By:                                           |
|                             | Model #:                                   | Architect:                                             |
|                             | Project: