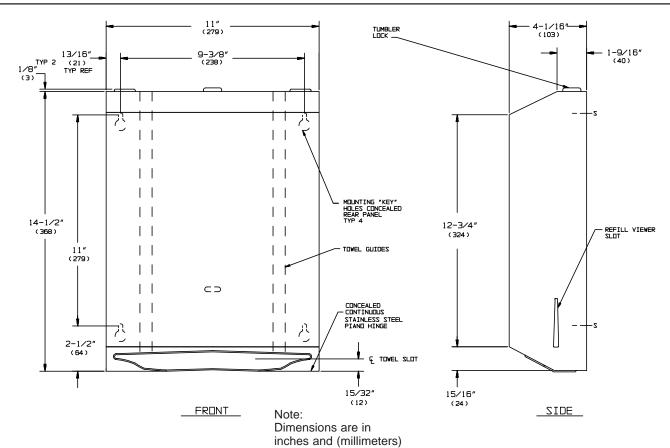

## **SPECIFICATION**

Surface Mounted Paper Towel Dispenser shall hold and dispense 525 standard multi-fold or 400 standard C-fold paper towels and shall be fabricated 22 gauge type 304 stainless steel alloy 18-8. All exposed surfaces shall have a  $N^{\circ}$  4 satin finish and shall be protected during shipment with PVC film easily removable after installation. Towel dispensing slot shall have a fully hemmed-in rolled edge for snag-free dispensing and user safety. Dispenser door shall be attached to the bottom of unit with a concealed full length 3/16" diameter ( $\emptyset$ 4.8) heavy duty stainless steel multi-staked piano hinge and shall be held closed with a tumbler lock keyed alike to other ASI washroom equipment. Structural assembly of body and door components shall be of welded construction. Unit shall be provided with refill viewer slots on each side. Unit shall have internal towel stack guides. Wall below unit shall be protected against accidental door drop by self-limiting body and hinge construction. Dispenser shall enable simplified installation by hanging on pre-installed screw pattern (by others).

## INSTALLATION

Unit is surface mounted on wall or partition using five  $N^{\circ}$  10 self-tapping screws (by others) through concealed mounting holes provided. Four mounting holes through back are keyhole slots for ease in hanging unit on pre-installed screws. Center top mounting hole is horizontal slot for ease of adjustment and vandal resistant locking. For compliance with ADA Accessibility Guidelines, install unit so that towel dispenser slot is 48" (1219) maximum AFF if clear floor access is provided or 46" (1168) maximum AFF if side reach over an obstruction (vanity) is only provided.